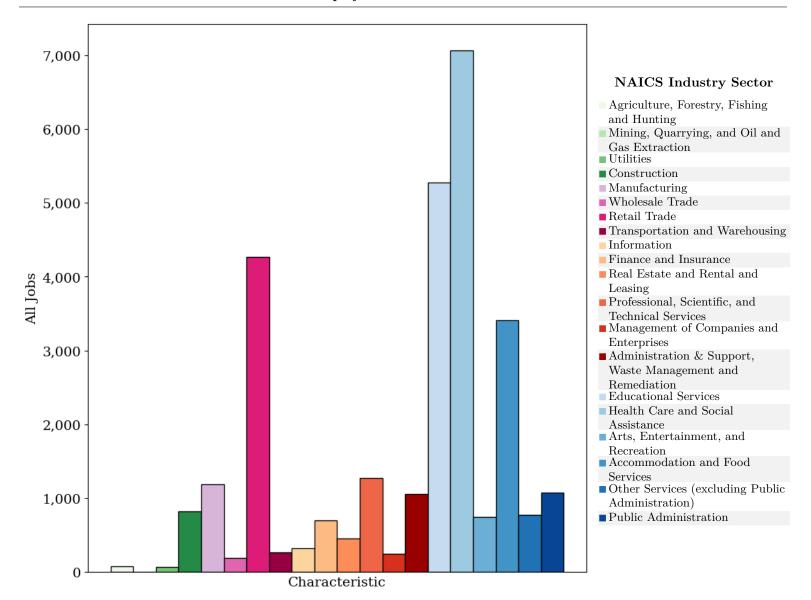

#### **Employed in Selection Area**

All Jobs for All Workers by NAICS Industry Sector in 2021 Employed in Selection Area

|                                               | 2021   |                      |
|-----------------------------------------------|--------|----------------------|
| NAICS Industry Sector                         | Count  | Share                |
|                                               |        |                      |
| Total All Jobs                                | 29,309 | $100.0 \$            |
| Agriculture, Forestry, Fishing and Hunting    | 84     | $0.3 \backslash \%$  |
| Mining, Quarrying, and Oil and Gas Extraction | 0      | $0.0 \backslash \%$  |
| Utilities                                     | 70     | $0.2 \backslash \%$  |
| Construction                                  | 824    | $2.8 \backslash \%$  |
| Manufacturing                                 | 1,187  | $4.0 \backslash \%$  |
| Wholesale Trade                               | 196    | $0.7 \backslash \%$  |
| Retail Trade                                  | 4,266  | $14.6 \backslash \%$ |
| Transportation and Warehousing                | 271    | $0.9 \backslash \%$  |
| Information                                   | 325    | $1.1\$               |
| Finance and Insurance                         | 701    | $2.4\$ %             |
| Real Estate and Rental and Leasing            | 453    | $1.5 \backslash \%$  |

|                                                            |       | 2021                |  |
|------------------------------------------------------------|-------|---------------------|--|
| NAICS Industry Sector                                      | Count | Share               |  |
| Professional, Scientific, and Technical Services           | 1,274 | $4.3\$              |  |
| Management of Companies and Enterprises                    | 246   | $0.8\$              |  |
| Administration & Support, Waste Management and Remediation | 1,055 | $3.6\$              |  |
| Educational Services                                       | 5,273 | $18.0\$             |  |
| Health Care and Social Assistance                          | 7,068 | $24.1\$             |  |
| Arts, Entertainment, and Recreation                        | 744   | $2.5\$              |  |
| Accommodation and Food Services                            | 3,416 | $11.7 \$            |  |
| Other Services (excluding Public Administration)           | 778   | $2.7 \$             |  |
| Public Administration                                      | 1,078 | $3.7 \backslash \%$ |  |