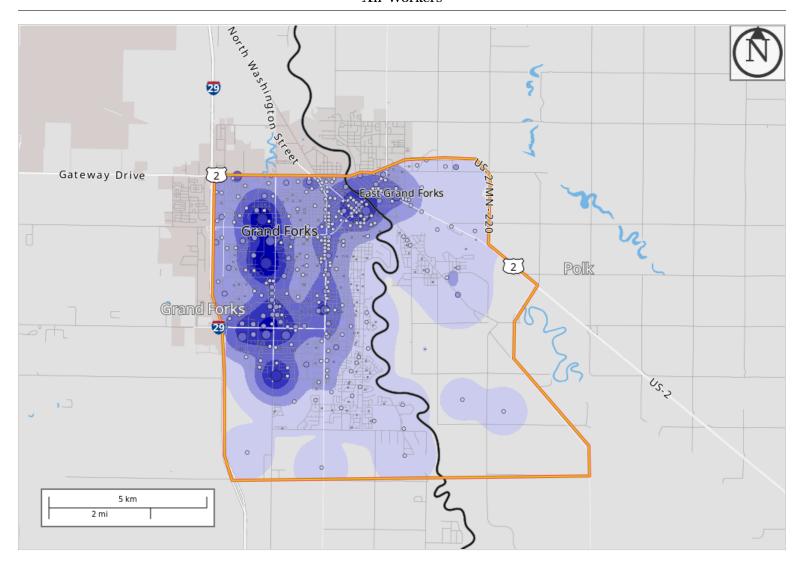

# Counts and Density of All Jobs in Work Selection Area in 2021 All Workers

## Map Legend

### Job Density [Jobs/Sq. Mile]

- **5** 358
- **359 1,417**
- **1**,418 3,182
- **3**,183 5,654
- **5**,655 8,832

#### Job Count [Jobs/Census Block]

- . 1 5
- . 6 78
- 79 392
- 393 1,237
- 1,238 3,020

#### Selection Areas

Work Area