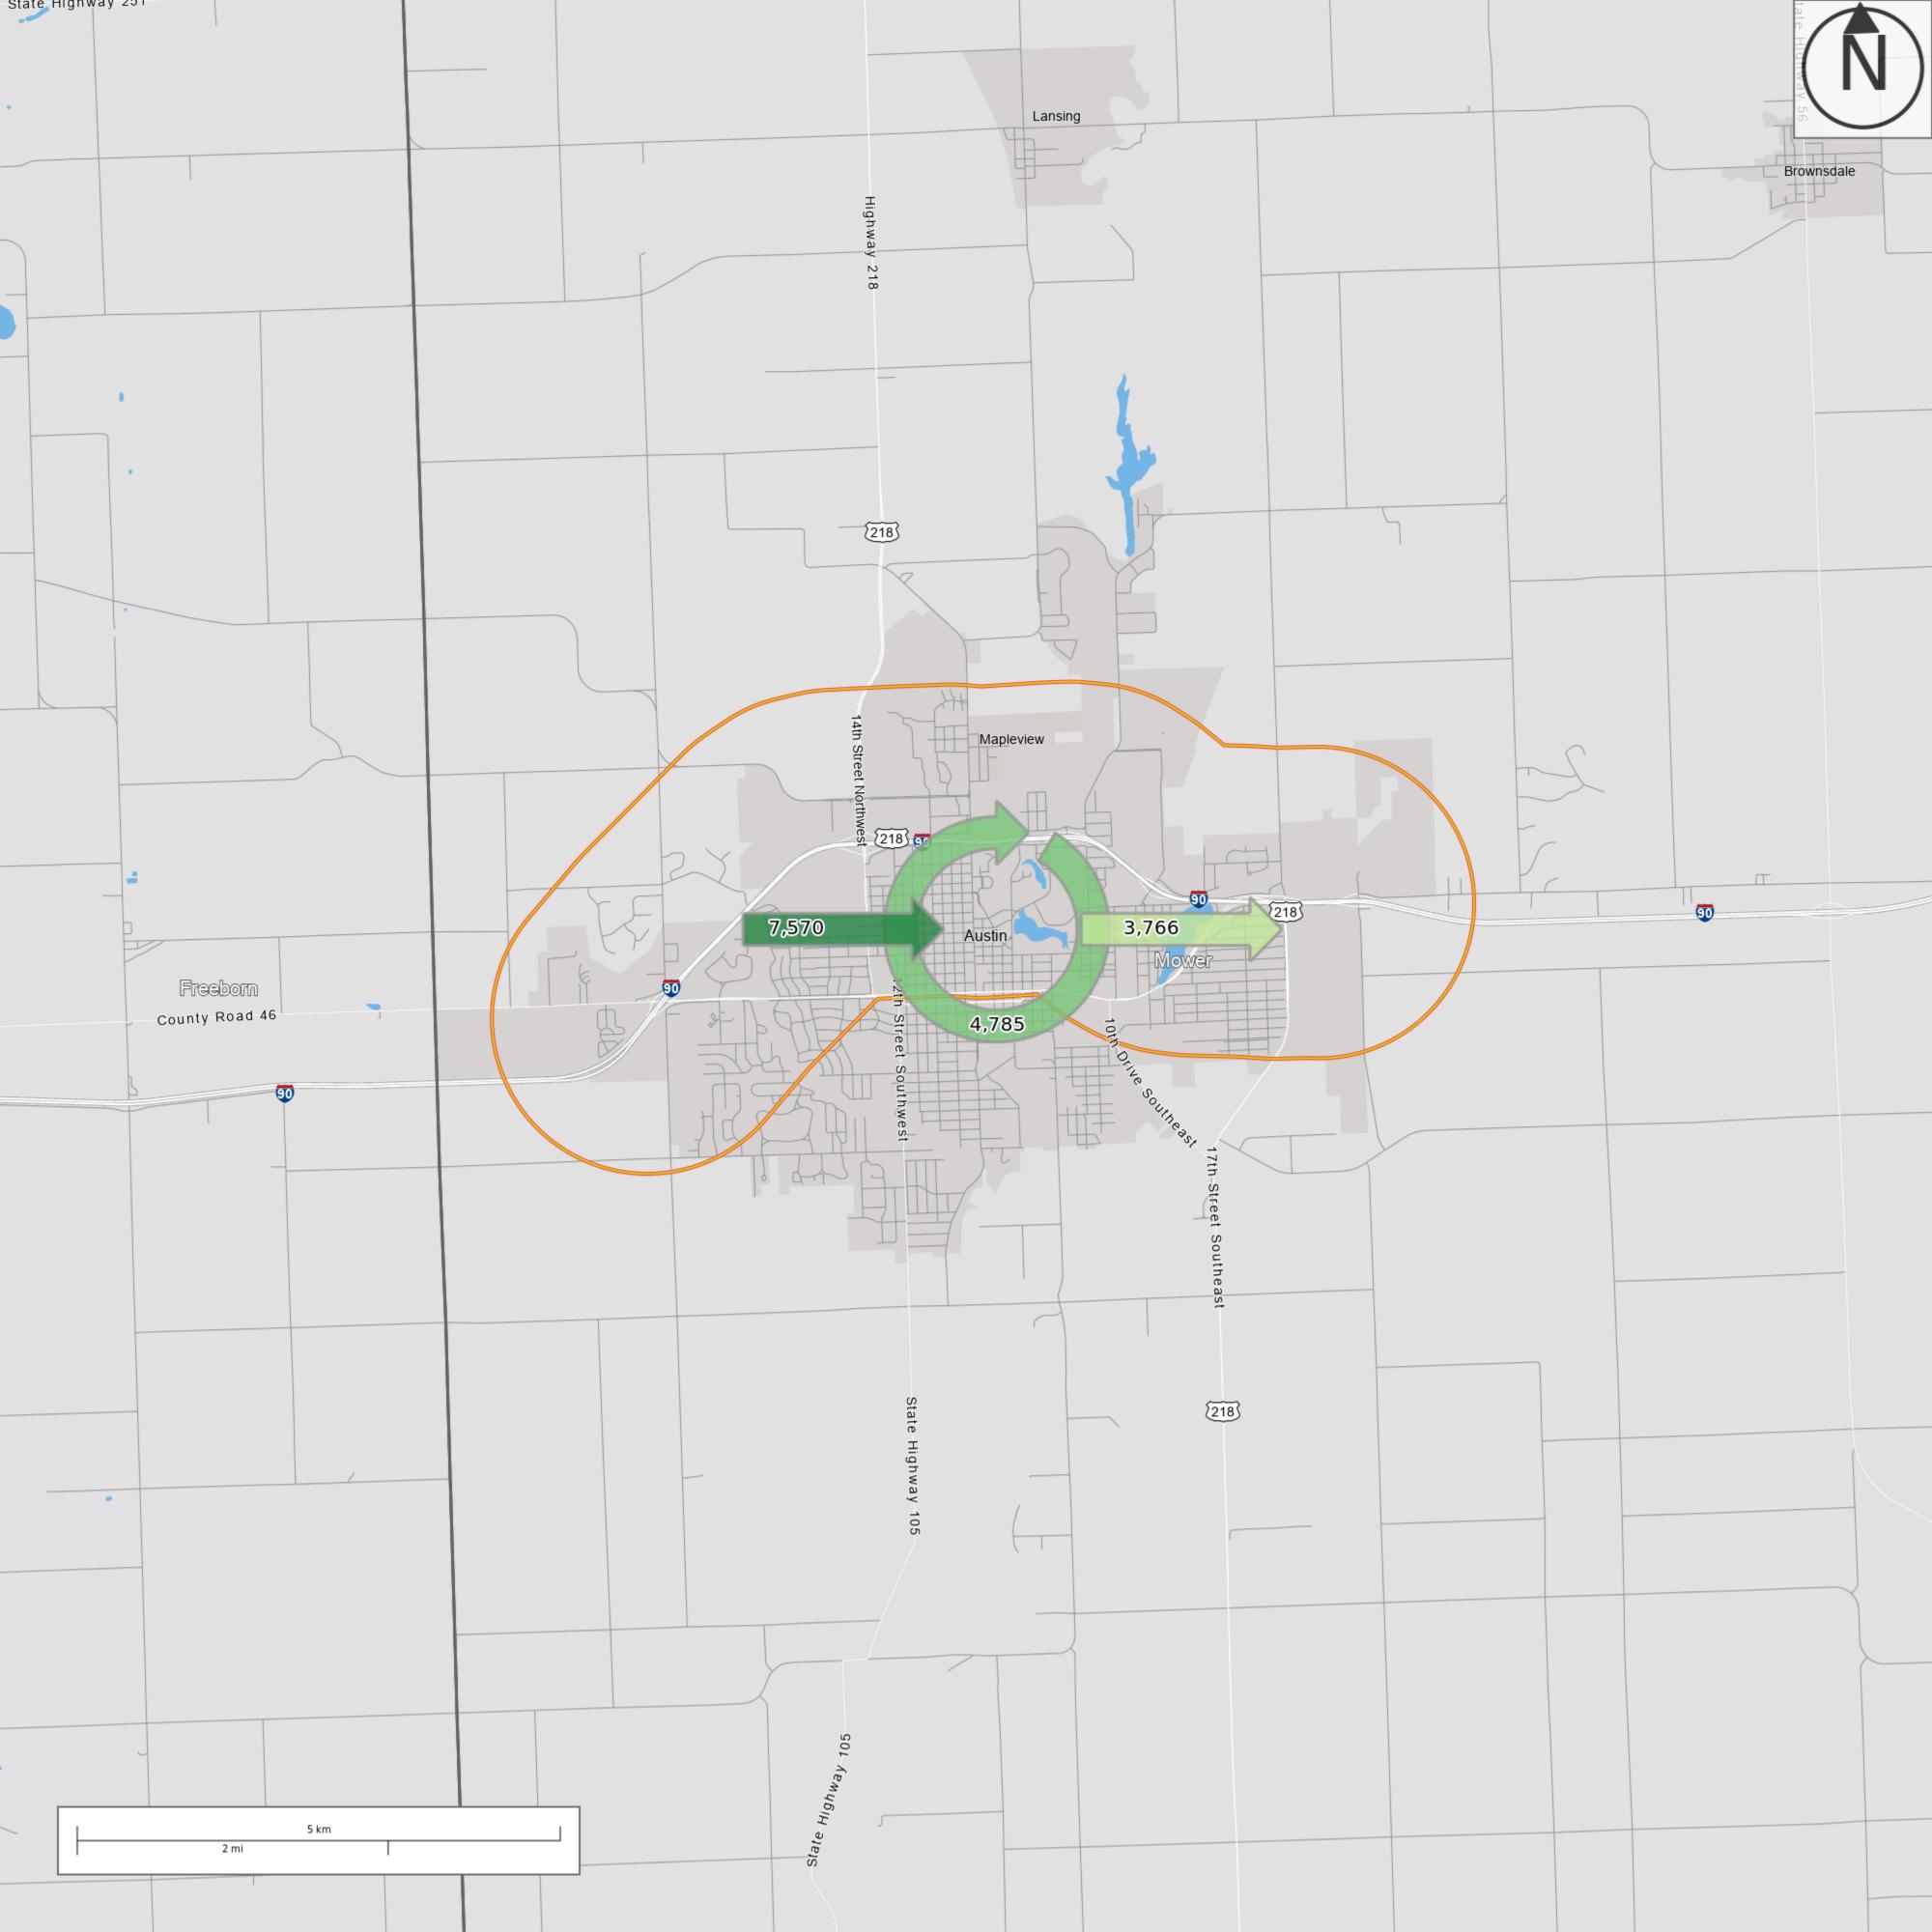

## $\frac{Inflow/Outflow\ Job\ Counts\ (All\ Jobs)}{Iobs)}$

2019

|                                                      | Count  | Share  |
|------------------------------------------------------|--------|--------|
| Employed in the Selection<br>Area                    | 12,355 | 100.0% |
| Employed in the Selection<br>Area but Living Outside | 7,570  | 61.3%  |
| Employed and Living in the Selection Area            | 4,785  | 38.7%  |
| Living in the Selection Area                         | 8,551  | 100.0% |
| Living in the Selection Area<br>but Employed Outside | 3,766  | 44.0%  |
| Living and Employed in the Selection Area            | 4,785  | 56.0%  |

## Inflow/Outflow Job Counts in 2019

7,570 - Employed in Selection Area, Live Outside
3,766 - Live in Selection Area, Employed Outside
4,785 - Employed and Live in Selection Area