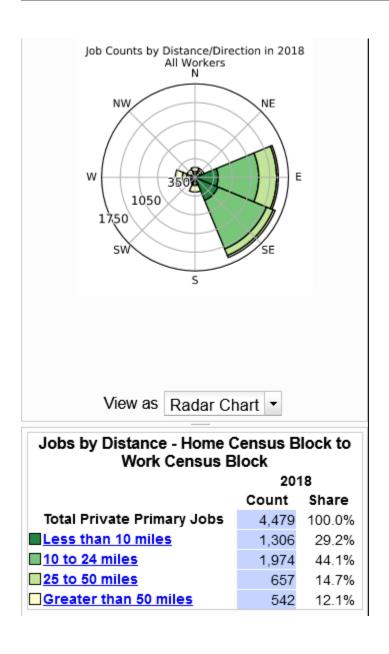

## PROJECT AREA COMMUTE ANALYSIS: DISTANCE, DIRECTION, AND DESTINATION

## Commute Distance and Direction: Residents of 5-Mile Radius



## **Commute Destination: Residents of 5-Mile Radius**



| Jobs Counts by Places (Cities, CDPs, etc.)<br>Where Workers are Employed - Private<br>Primary Jobs |       |        |
|----------------------------------------------------------------------------------------------------|-------|--------|
|                                                                                                    | 2018  |        |
|                                                                                                    | Count | Share  |
| All Places (Cities, CDPs, etc.)                                                                    | 4,479 | 100.0% |
| ☐ Sioux Falls city, SD                                                                             | 2,682 | 59.9%  |
| ☐ Hartford city, S