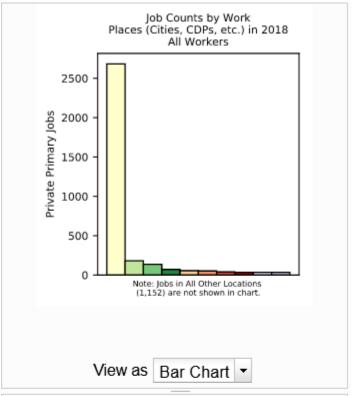

## **Commute Destination: Residents of 5-Mile Radius**

| Jobs Counts by Places (Cities, CDPs, etc.)<br>Where Workers are Employed - Private<br>Primary Jobs |       |        |
|----------------------------------------------------------------------------------------------------|-------|--------|
|                                                                                                    | 2018  |        |
|                                                                                                    | Count | Share  |
| All Places (Cities, CDPs, etc.)                                                                    | 4,479 | 100.0% |
| ☐ Sioux Falls city, SD                                                                             | 2,682 | 59.9%  |
| ☐ Hartford city, SD                                                                                | 181   | 4.0%   |
| Salem city, SD                                                                                     | 137   | 3.1%   |
| Mitchell city, SD                                                                                  | 72    | 1.6%   |
| ☐Brandon city, SD                                                                                  | 56    | 1.3%   |
| Sioux City city, IA                                                                                | 52    | 1.2%   |
| ■Brookings city, SD                                                                                | 40    | 0.9%   |
| Canistota city, SD                                                                                 | 36    | 0.8%   |
| ☐ Madison city, SD                                                                                 | 36    | 0.8%   |
| ☐ Rapid City city, SD                                                                              | 35    | 0.8%   |
| All Other Locations                                                                                | 1,152 | 25.7%  |